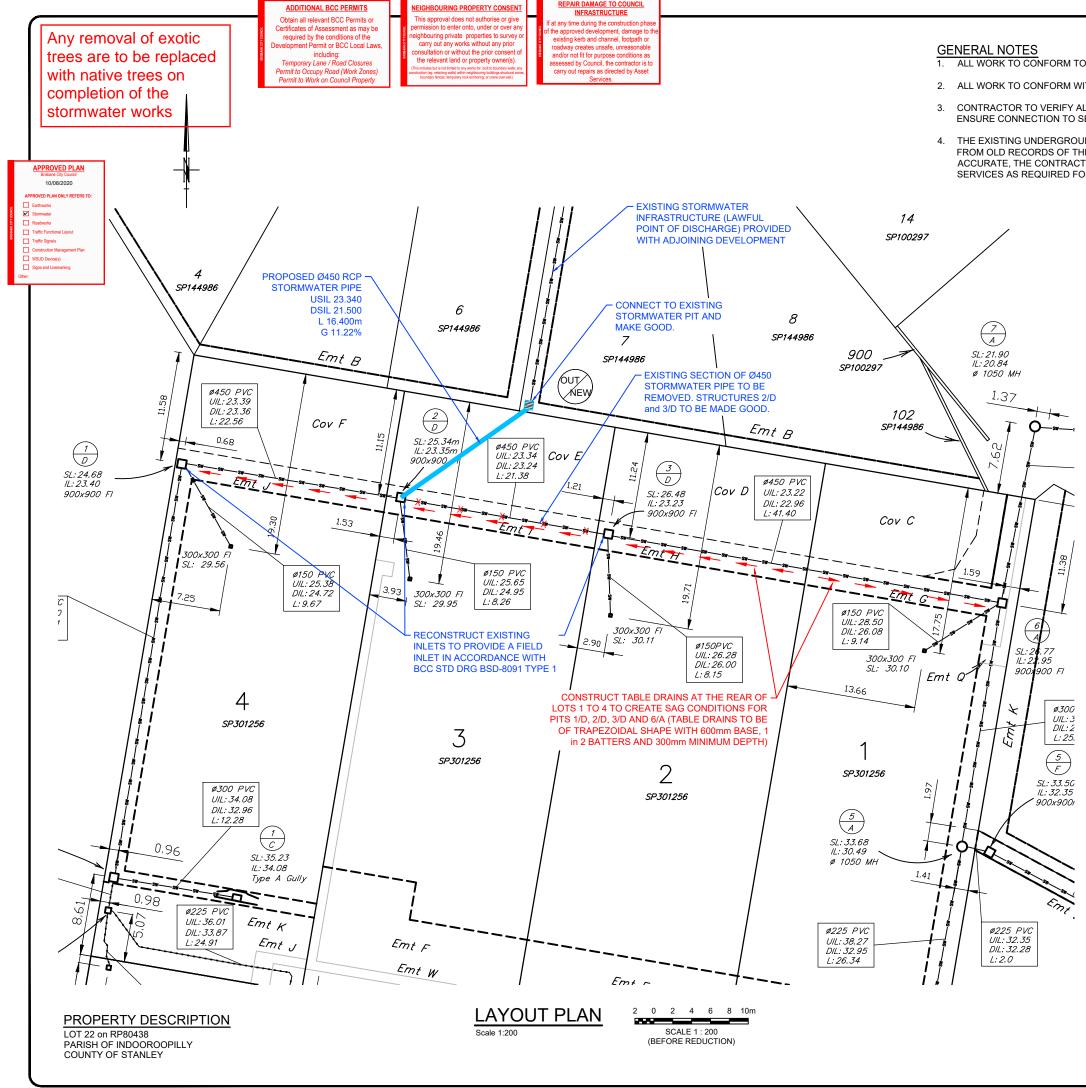

ALL WORK TO CONFORM TO AS 3500 Part 1, 2 & 3.

- 2. ALL WORK TO CONFORM WITH ALL RELEVANT AUSTRALIAN STANDARDS.
- CONTRACTOR TO VERIFY ALL LEVELS BEFORE COMMENCING WORK TO ENSURE CONNECTION TO SERVICE WITH ADEQUATE COVER AND FALL.
- THE EXISTING UNDERGROUND SERVICES SHOWN HAVE BEEN OBTAINED FROM OLD RECORDS OF THE RELEVANT AUTHORITIES AND MAY NOT BE ACCURATE, THE CONTRACTOR SHALL ALLOW TO LOCATE EXISTING SERVICES AS REQUIRED FOR CONNECTION.

**WARNING** 

BEWARE OF UNDERGROUND SERVICES

The locations of underground services are

approximate only & their exact position should be

proven on site. No guarantee is given that all

xisting services are shown. Locate all undergroun

services before commencement of works.

INTERNAL DRAINAGE LAYOUT AND

ASSOCIATED PLUMBING APPROVAL TO

BE COORDINATED WITH HYDRAULIC

CONSULTANTS DRAWINGS.

COUNCIL REF: A0044069893

**YOU DIG** 

| Ε   | Drain Notes Amended       | wc    | 17/07/20 |
|-----|---------------------------|-------|----------|
| D   | Drain Details Added       | wc    | 09/07/20 |
| С   | Drain reference added     | wc    | 08/07/20 |
| В   | For Approval              | JP    | 02/07/20 |
| Α   | Original Issue (For App.) | JP    | 22/05/20 |
| Rev | Description               | Drawn | Date     |

## 31 GEM ROAD **KENMORE QLD 4069**

OPERATIONAL WORKS DRAINAGE SITE LAYOUT PLAN